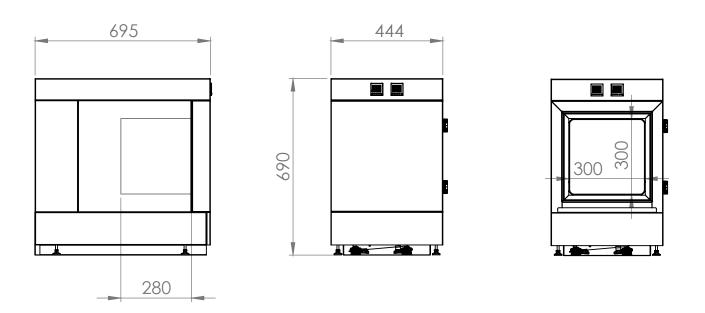

| Model code                          | 40C180V25                                           |
|-------------------------------------|-----------------------------------------------------|
| Temperature data                    |                                                     |
| Temperature range [°C]              | -40+180                                             |
| Temperature uniformity [± K]        | 1                                                   |
| Temperature fluctuation [± K]       | ±0.1                                                |
| Humidity data                       |                                                     |
| Humidity range [% r.h]              | 30 to 90                                            |
| Humidity fluctuation [±% r.h]       | ≤3                                                  |
| Controller data                     |                                                     |
| Controller                          | Constant monitoring controllers                     |
| Structure and insulation            |                                                     |
| Exterior material                   | White coated galvanized steel                       |
| Internal material                   | AISI 304 Stainless Steel                            |
| Insulation                          | CFC and HCFC free                                   |
| Shelf grill                         | Removable and height adjustable steel grid          |
| Alarm and security                  |                                                     |
| Type alarm                          | Audio-visual                                        |
| Alarm parameter                     | Hot temperature                                     |
| Remote connection                   | •                                                   |
| Security device                     | Safety device with manual reset class 1 (DIN 12880) |
| Data Dimension                      |                                                     |
| Net Interior volume [l]             | 25                                                  |
| Net weight of the unit [Kg]         | 80                                                  |
| Interior Dimension                  |                                                     |
| Width [mm]                          | 300                                                 |
| Depth [mm]                          | 235                                                 |
| Height [mm]                         | 295                                                 |
| Exterior Dimension                  |                                                     |
| Width [mm]                          | 444                                                 |
| Depth [mm]                          | 695                                                 |
| Height [mm]                         | 690                                                 |
| Interior Shelves                    |                                                     |
| Number of Shelves                   | 1                                                   |
| Width [mm]                          | 300                                                 |
| Depth [mm]                          | 235                                                 |
| Main Door                           |                                                     |
| Number of Door                      | 1                                                   |
| Electrical Data                     |                                                     |
| Energy consumption at 37 °C [kWh/h] | 0.5                                                 |
| Rated Voltage [V]                   | 220/240                                             |
| Power Frequency [Hz]                | 50                                                  |
| Nominal Power [kW]                  | 1                                                   |
| Unit Fuse [A]                       | 16                                                  |
| Phase (Nominal voltage)             | 1~                                                  |
|                                     |                                                     |