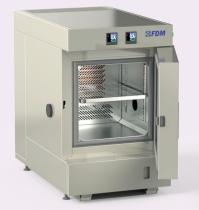

| Model code                          | 40C180V25                                           |
|-------------------------------------|-----------------------------------------------------|
| Temperature data                    |                                                     |
| Temperature range [°C]              | -40+180                                             |
| Temperature uniformity [± K]        | 1                                                   |
| Temperature fluctuation [± K]       | ±0.1                                                |
| Humidity data                       |                                                     |
| Humidity range [% r.h]              | 30 to 90                                            |
| Humidity fluctuation [±% r.h]       | ≤3                                                  |
| Controller data                     |                                                     |
| Controller                          | Constant monitoring controllers                     |
| Structure and insulation            |                                                     |
| Exterior material                   | White coated galvanized steel                       |
| Internal material                   | AISI 304 Stainless Steel                            |
| Insulation                          | CFC and HCFC free                                   |
| Shelf grill                         | Removable and height adjustable steel grid          |
| Alarm and security                  |                                                     |
| Type alarm                          | Audio-visual                                        |
| Alarm parameter                     | Hot temperature                                     |
| Remote connection                   | •                                                   |
| Security device                     | Safety device with manual reset class 1 (DIN 12880) |
| Data Dimension                      |                                                     |
| Net Interior volume [l]             | 25                                                  |
| Net weight of the unit [Kg]         | 80                                                  |
| Interior Dimension                  |                                                     |
| Width [mm]                          | 300                                                 |
| Depth [mm]                          | 235                                                 |
| Height [mm]                         | 295                                                 |
| Exterior Dimension                  |                                                     |
| Width [mm]                          | 444                                                 |
| Depth [mm]                          | 695                                                 |
| Height [mm]                         | 690                                                 |
| Interior Shelves                    |                                                     |
| Number of Shelves                   | 1                                                   |
| Width [mm]                          | 300                                                 |
| Depth [mm]                          | 235                                                 |
| Main Door                           |                                                     |
| Number of Door                      | 1                                                   |
| Electrical Data                     |                                                     |
| Energy consumption at 37 °C [kWh/h] | 0.5                                                 |
| Rated Voltage [V]                   | 220/240                                             |
| Power Frequency [Hz]                | 50                                                  |
| Nominal Power [kW]                  | 1                                                   |
| Unit Fuse [A]                       | 16                                                  |
| Phase (Nominal voltage)             | 1~                                                  |
|                                     |                                                     |