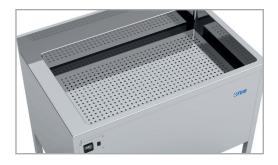

## **EQUIPMENT**

| Model code                              | VT360                       |
|-----------------------------------------|-----------------------------|
| Temperature data                        |                             |
| Temperature range [°C]                  | up to +50                   |
| Temperature fluctuation [± K]           | 1                           |
| Structure                               |                             |
| External material                       | AISI 304 Stainless Steel    |
| Internal material                       | AISI 304 Stainless Steel    |
| Alarm and Safety                        |                             |
| Alarm                                   | Audio-visual                |
| Parameters                              | Hight temperatura           |
| Remote connection                       | Optional                    |
| Safety device                           | Raising water safety device |
| Volume                                  |                             |
| Interior net volume [L]                 | 360                         |
| Net weight of the unit (empty) [kg]     | 55                          |
| Internal Dimensions                     |                             |
| Width [mm]                              | 1000                        |
| Depth [mm]                              | 600                         |
| Height [mm]                             | 600                         |
| Outer dimeansions                       |                             |
| Width [mm]                              | 1135                        |
| Depth [mm]                              | 725                         |
| Height [mm]                             | 950                         |
| Shelf                                   |                             |
| Fixed shelf [n°]                        | 2                           |
| Shelf area, Width x Depth x Height [mm] | 925x518x150                 |
| Max. load for shelf [kg]                | 50                          |
| Electrical data                         |                             |
| Rated Voltage [V]                       | 220                         |
| Power Frequency [Hz]                    | 50                          |
| Nominal power [kW]                      | 3                           |
| Phase (nominal voltage)                 | 1~                          |