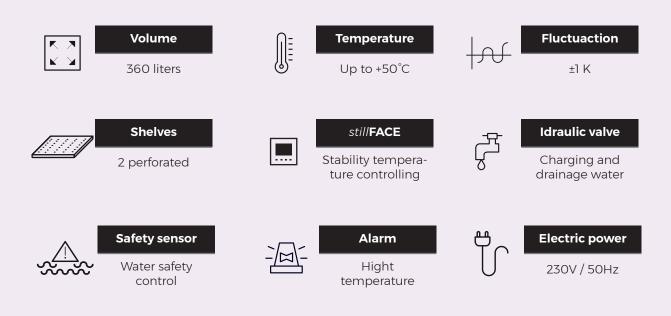

## **EQUIPMENT**

| Model code                              | VT360                       |
|-----------------------------------------|-----------------------------|
| Temperature data                        |                             |
| Temperature range [°C]                  | up to +50                   |
| Temperature fluctuation [± K]           | 1                           |
| Structure                               |                             |
| External material                       | AISI 304 Stainless Steel    |
| Internal material                       | AISI 304 Stainless Steel    |
| Alarm and Safety                        |                             |
| Alarm                                   | Audio-visual                |
| Parameters                              | Hight temperatura           |
| Remote connection                       | Optional                    |
| Safety device                           | Raising water safety device |
| Volume                                  |                             |
| Interior net volume [L]                 | 360                         |
| Net weight of the unit (empty) [kg]     | 55                          |
| Internal Dimensions                     |                             |
| Width [mm]                              | 1000                        |
| Depth [mm]                              | 600                         |
| Height [mm]                             | 600                         |
| Outer dimeansions                       |                             |
| Width [mm]                              | 1135                        |
| Depth [mm]                              | 725                         |
| Height [mm]                             | 950                         |
| Shelf                                   |                             |
| Fixed shelf [n°]                        | 2                           |
| Shelf area, Width x Depth x Height [mm] | 925x518x150                 |
| Max. load for shelf [kg]                | 50                          |
| Electrical data                         |                             |
| Rated Voltage [V]                       | 220                         |
| Power Frequency [Hz]                    | 50                          |
| Nominal power [kW]                      | 3                           |
| Phase (nominal voltage)                 | 1~                          |