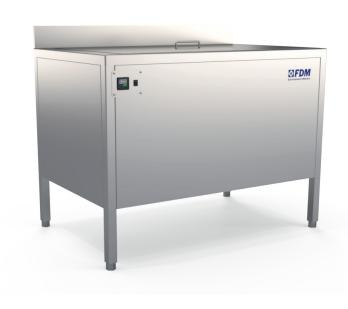

## **EQUIPMENT**

| Model code                              | VT360                       |
|-----------------------------------------|-----------------------------|
| Temperature data                        |                             |
| Temperature range [°C]                  | up to +50                   |
| Temperature fluctuation [± K]           | 1                           |
| Structure                               |                             |
| External material                       | AISI 304 Stainless Steel    |
| Internal material                       | AISI 304 Stainless Steel    |
| Alarm and Safety                        |                             |
| Alarm                                   | Audio-visual                |
| Parameters                              | Hight temperatura           |
| Remote connection                       | Optional                    |
| Safety device                           | Raising water safety device |
| Volume                                  |                             |
| Interior net volume [L]                 | 360                         |
| Net weight of the unit (empty) [kg]     | 55                          |
| Internal Dimensions                     |                             |
| Width [mm]                              | 1000                        |
| Depth [mm]                              | 600                         |
| Height [mm]                             | 600                         |
| Outer dimeansions                       |                             |
| Width [mm]                              | 1135                        |
| Depth [mm]                              | 725                         |
| Height [mm]                             | 950                         |
| Shelf                                   |                             |
| Fixed shelf [n°]                        | 2                           |
| Shelf area, Width x Depth x Height [mm] | 925x518x150                 |
| Max. load for shelf [kg]                | 50                          |
| Electrical data                         |                             |
| Rated Voltage [V]                       | 220                         |
| Power Frequency [Hz]                    | 50                          |
| Nominal power [kW]                      | 3                           |
| Phase (nominal voltage)                 | 1~                          |